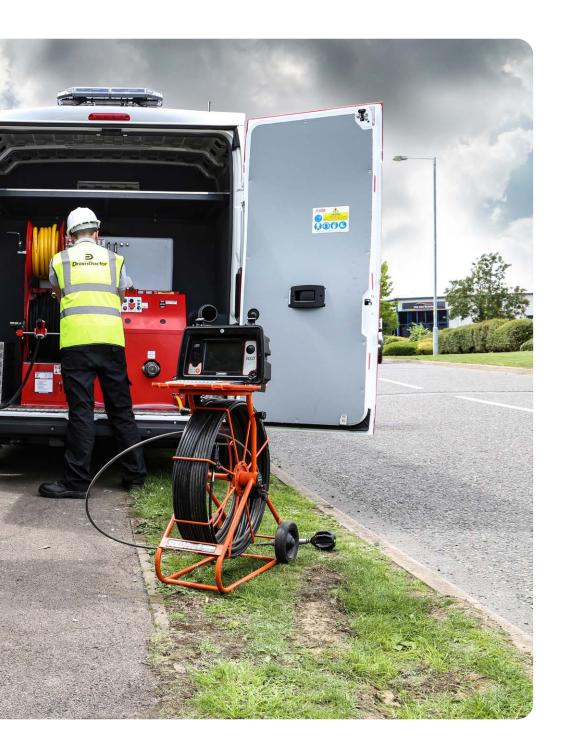

# **CCTV Surveys**

Catch hidden drainage issues early with a clear, reliable view of your project's drainage infrastructure.

Our expert team help:

- **Identify Hidden Issues:** Quickly detect blockages, damage, and corrosion.
- Ensure Compliance: Make sure your project's drainage meets building regulations.
- **Avoid Future Disruptions:** Find defects and understand requirements early.